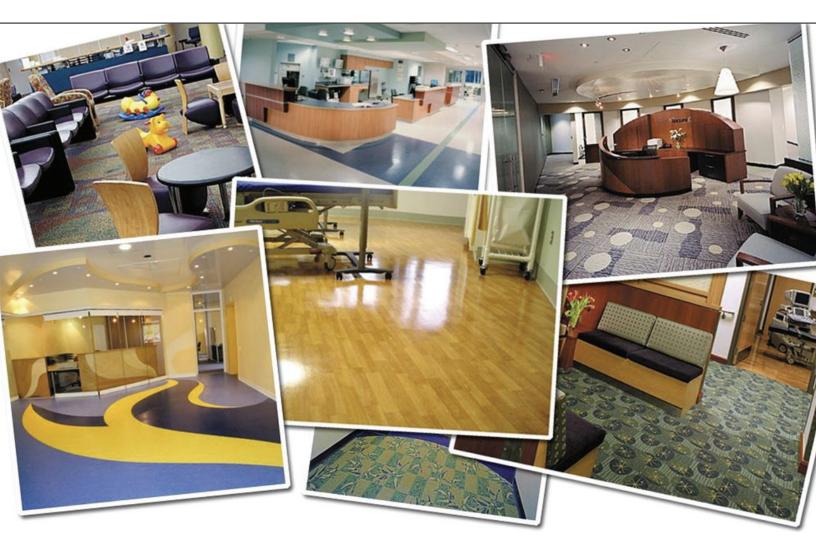

## HEALTHCARE

ICI offers heat welding and flash coving installed by our factory-authorized and industry-certified mechanics. This specialty flooring is installed in many areas where a clean room environment is required.

## Where does ICI fit into your next project?

Whether for hospital, long-term care, or assisted living, ICI has a variety of products available.

- Carpet
- Ceramic
- Laminate Floors
- Hardwood
- Vinyl Tile
- Sheet Vinyl
- Granite
- Marble

## **Our Healthcare Clients Include:**

- Presbyterian Homes in 8 Locations
- Kaplan Assisted Living in 6 Locations
- Southern Ocean County Hospital
- Capital Health System
- Carrier Clinic
- Robert Wood Johnson
- Meridian Health
- St. Francis Medical Center